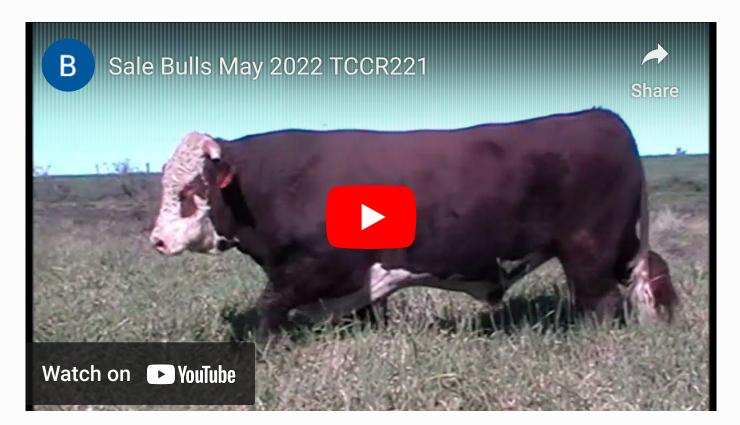

#### Lot 8 Thornleigh Legume R221 (AI) (HPR) (H#)

Legume R221 is by our home-bred 2017 Brisbane Grand Champion – L371. L371 has proven himself to be a very consistent short gestation sire, ensuring calving ease. Legume R221 is a big stretchy bull with a great skin and slick hair type. He is structurally hard to fault as is his top quality mum – J283. Heavily pigmented and short marked, he would cross well with any breed of female. He was our highest scanning EMA bull and with a raw marbling scan of 6.4%, he promises high carcase merit.