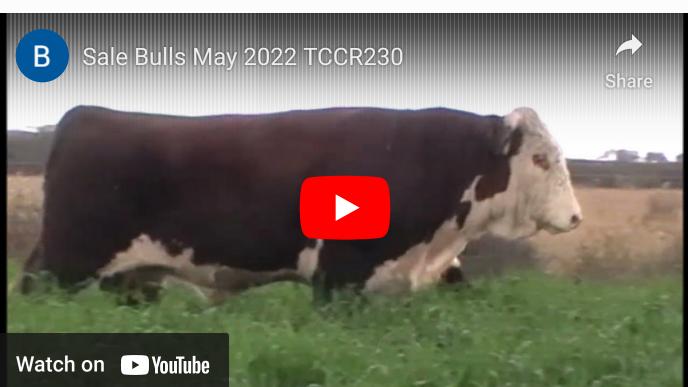

#### Lot 7 Thornleigh R230 (AI) (H)

R230 is a really soft, fleshy Cara Park Unique son. He has a real sire's head with exceptional hooding and trouble-free eye set. With extra spring of rib and depth of body, an outstanding 6.4% marbling scan, and ideal fat to muscle ratio, R230 will produce easy finishing, high constitution progeny – high performing steers and efficient producing females you can rely on.