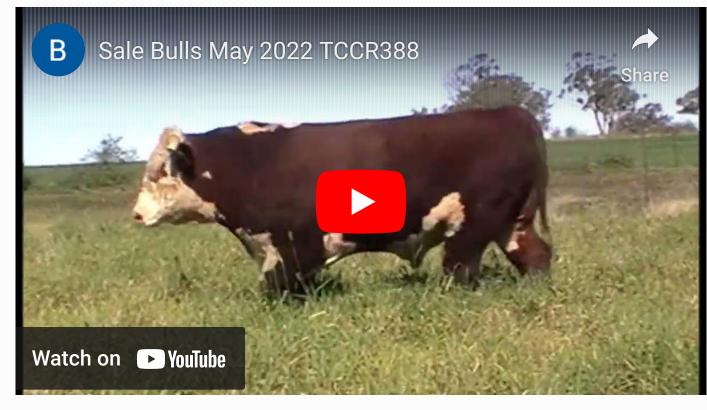

### Lot 6 Thornleigh R388 (HPR) (H#)

This is a high muscle content bull by Lotus Legion – a really wide topped bull with lovely conformation. His mother is a big square made, roomy cow who has produced a really top Black Hawk bull calf again this year. R388 has a very quiet disposition and is beautifully balanced. He scanned 5.7% for marbling in March and will produce high carcase value progeny.