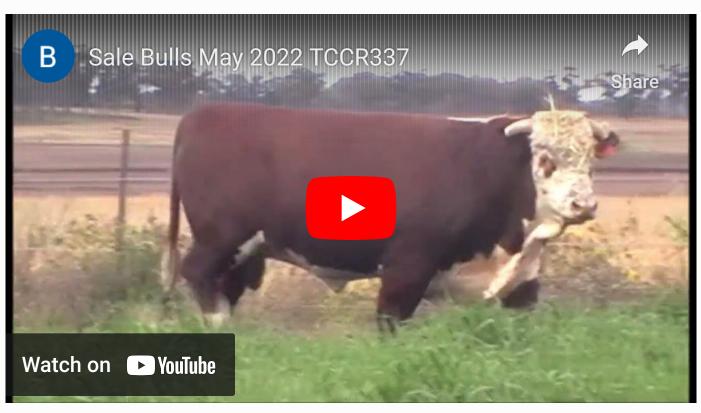

### Lot 9 Thornleigh Rotor R337 (H)

Rotor R337 is another Cara Park Unique son oozing quality. He has tremendous softness with a short, smooth hair type, well laid in shoulder and a very desirable head and eye set. He will be ideal for use on heifers but will pass enough growth to his progeny and with a 5.8% raw marbling and good external fat to muscle ratio, carcase quality will be ideal.